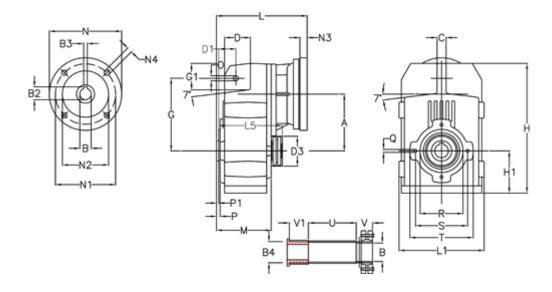

## **Data Sheet**

Article number: 29560302118520

Description: Shaft mounted gear

A312QF40-21,1-P63B5

## **Measures**

| A = 150.50 | D1 = 54.0  | I5 = 180.0 | P1                                  | = 3.5    | V =  |
|------------|------------|------------|-------------------------------------|----------|------|
| B = 40     | d3 = 90    | M = 125.0  | Q                                   | = M10x17 | V1 = |
| B1 = 11    | G = 170    | N = 140    | R                                   | = 110    |      |
| B2 = 12.8  | G1 = 84.0  | N1 = 115   | S                                   | = 130    |      |
| B3 = 4     | H = 326.0  | N2 = 95    | Т                                   | = 150    |      |
| B4 = 40    | H1 = 102.0 | N4 = M8x19 | Tightening torque Nm adapter bushin | g = 6.0  |      |
| C = 20     | L = 225.5  | O = 13     | Tightening torque Nm shrink disc    | = 8.0    |      |
| D = 68.0   | L1 = 210   | P = 6.5    | U                                   | = 95.5   |      |